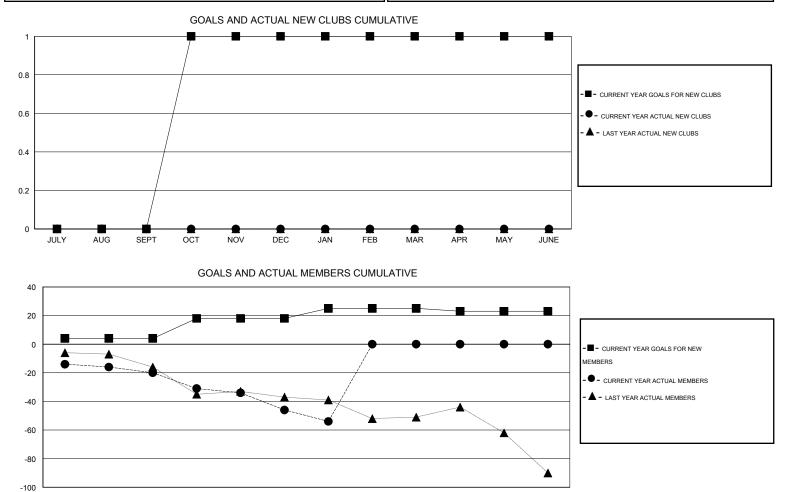

## GMT: JERRY SMITH

| LOCATION PENNSYLVANIA |  |
|-----------------------|--|
|-----------------------|--|

GMT CA 1

| Clubs                 |                  |                     |                            |                             | Members       |                    |                       |                              |                             |
|-----------------------|------------------|---------------------|----------------------------|-----------------------------|---------------|--------------------|-----------------------|------------------------------|-----------------------------|
| RESULTS FOR 2013-2014 |                  |                     |                            | RESULTS FOR 2013-2014       |               |                    |                       |                              |                             |
| QUARTER               | NEW CLUB<br>GOAL | ACTUAL NEW<br>CLUBS | ACTUAL<br>DROPPED<br>CLUBS | ACTUAL NET<br>GAIN/<br>LOSS | QUARTER       | NEW MEMBER<br>GOAL | ACTUAL NEW<br>MEMBERS | ACTUAL<br>DROPPED<br>MEMBERS | ACTUAL NET<br>GAIN/<br>LOSS |
| JULY/AUG/SEPT         | 0                | 0                   | 0                          | 0                           | JULY/AUG/SEPT | 4                  | 24                    | 44                           | -20                         |
| OCT/NOV/DEC           | 1                | 0                   | 0                          | 0                           | OCT/NOV/DEC   | 14                 | 19                    | 45                           | -26                         |
| JAN/FEB/MAR           | 0                | 0                   | 1                          | -1                          | JAN/FEB/MAR   | 7                  | 9                     | 17                           | -8                          |
| APR/MAY/JUNE          | 0                | 0                   | 0                          | 0                           | APR/MAY/JUNE  | -2                 | 0                     | 0                            | 0                           |